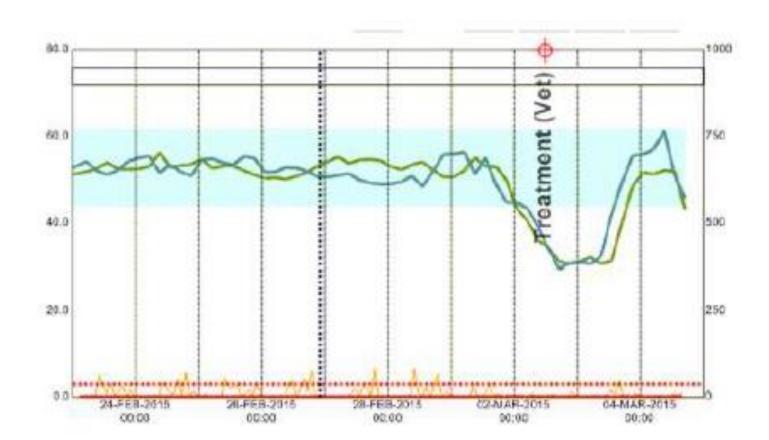

## Correlation between Eating Time and Intake

# measurement of time in feede rand weight of feed consumed