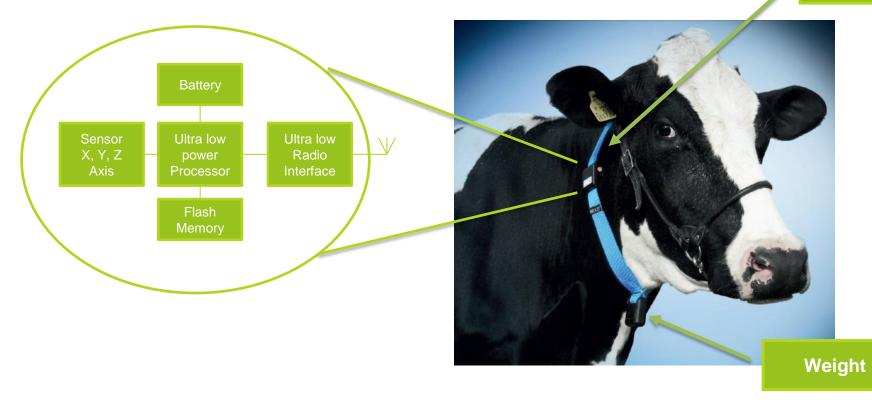

### **Smart Collar**

Location for Collar Sensor

5

## **Unique Feature Set**

- only patent protected head mounted 3-axis accelerometer product providing multiple conditions (currently THREE);
  - activity profiles
  - eating periods
  - rumination periods
- platform provides both 'oestrus' and 'health' alerts based on these conditions
- 'oestrus' accuracy enhanced through consideration of eating and rumination behaviours
- cloud base services offered
  - off-line functionality guaranteed