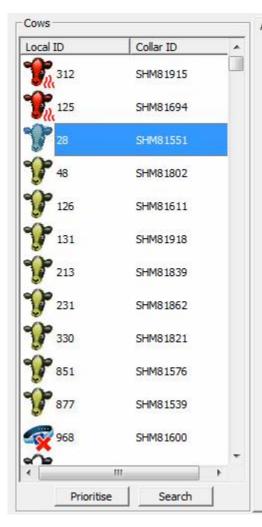

0 40.0 40.0 40.0 40.0 40.0 40.0 40.0 40.0 40.0 40.0 40.0 40.0 40.0 40.0 40.0 40.0 40.0 40.0 40.0 40.0 40.0 40.0 40.0 40.0 40.0 40.0 40.0 40.0 40.0 40.0 40.0 40.0 40.0 40.0 40.0 40.0 40.0 40.0 40.0 40.0 40.0 40.0 40.0 40.0 40.0 40.0 40.0 40.0 40.0 40.0 40.0 40.0 40.0 40.0 40.0 40.0 40.0 40.0 40.0 40.0 40.0 40.0 40.0 40.0 40.0 40.0 40.0 40.0 40.0 40.0 40.0 40.0 40.0 40.0 40.0 40.0 40.0 40.0 40.0 40.0 40.0 40.0 40.0 40.0 40.0 40.0 40.0 40.0 40.0 40.0 40.0 40.0 40.0 40.0 40.0 40.0 40.0 40.0 40.0 40.0 40.0 40.0 40.0 40.0 40.0 40.0 40.0 40.0 40.0 40.0 40.0 40.0 40.0 40.0 40.0 40.0 40.0 40.0 40.0 40.0 40.0

19-JAN-2015

00:00

23-JAN-2015

00:00

27-JAN-2015

00:00

31-JAN-2015

00:00

04-FEB-2015

00:00

0.0

15-JAN-2015

00:00





120

days.

800

600

400

200

08-FEB-2015

00:00

Illness







#### www.silentherdsman.com

## Mastitis (then culled)





www.silentherdsman.com

## Injured back, receiving treatment



## **Clinical Mastitis**





#### Pneumonia





www.silentherdsman.com

## Correlation between Eating Time and Intake





# measurement of time in feede rand weight of feed consumed



## Feed Intake as a function of Time?







- activity an excellent indicator for the onset of oestrus
- activity on its own is a poor indicator of the onset of *illness*
- rumination plus activity enhances the accuracy of oestrus detection
- eating and rumination is an excellent indicator of the onset of illness