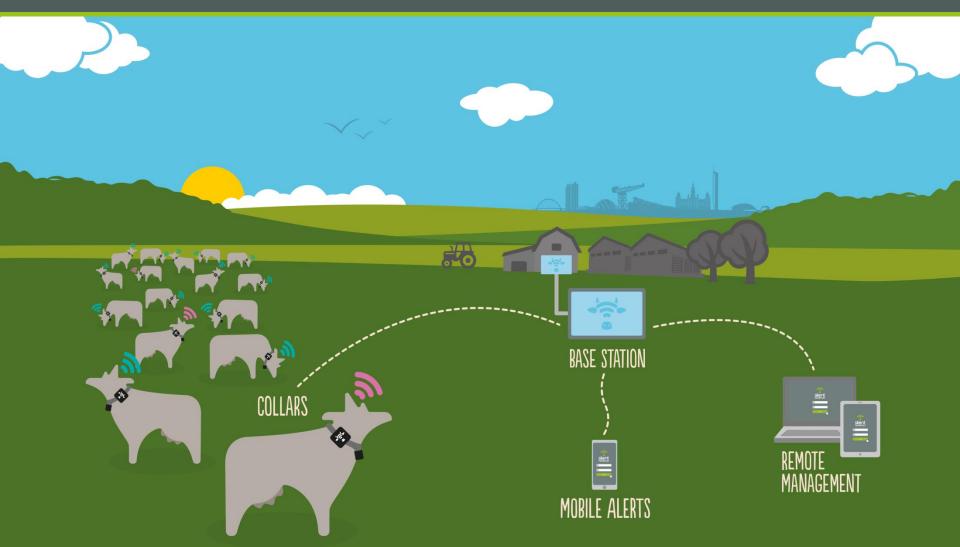

#### Platform

### **Smart Collar**

Location for Collar Sensor

5

## **Unique Feature Set**

- only patent protected head mounted 3-axis accelerometer product providing multiple conditions (currently THREE);
  - activity profiles
  - eating periods
  - rumination periods
- platform provides both 'oestrus' and 'health' alerts based on these conditions
- 'oestrus' accuracy enhanced through consideration of eating and rumination behaviours
- cloud base services offered
  - off-line functionality guaranteed

#### on-line ensures customer service and strategic data opportunities