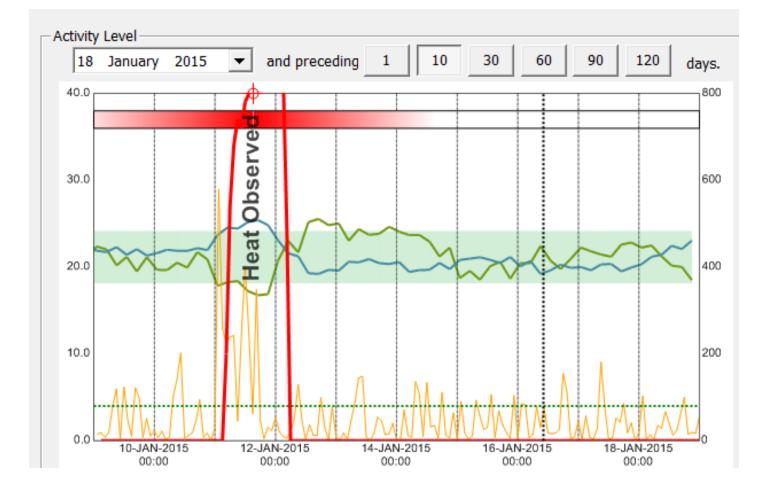

Collar Sensor



5

## **Unique Feature Set**



- only patent protected head mounted 3-axis accelerometer product providing multiple conditions (currently THREE);
  - activity profiles
  - eating periods
  - rumination periods
- platform provides both 'oestrus' and 'health' alerts based on these conditions
- 'oestrus' accuracy enhanced through consideration of eating and rumination behaviours
- cloud base services offered
  - off-line functionality guaranteed





#### on-line ensures customer service and strategic data opportunities





## Detecting Illness; Results

## **Detecting Illness with Collar?**



- Activity
  - sick cows tend to be less active
- Eating
  - sick cows tend to eat less
- Rumination
  - sick cows tend to ruminate less

## **Normal Dry Cow**





#### Oestrus





## **Rumination Drop in Heat**





#### Sick Cow





#### www.silentherdsman.com







Activity Level 11 February 2015 and preceding 1 10 30 60 90 40.0 40.0 40.0 40.0 40.0 40.0 40.0 40.0 40.0 40.0 40.0 40.0 40.0 40.0 40.0 40.0 40.0 40.0 40.0 40.0 40.0 40.0 40.0 40.0 40.0 40.0 40.0 40.0 40.0 40.0 40.0 40.0 40.0 40.0 40.0 40.0 40.0 40.0 40.0 40.0 40.0 40.0 40.0 40.0 40.0 40.0 40.0 40.0 40.0 40.0 40.0 40.0 40.0 40.0 40.0 40.0 40.0 40.0 40.0 40.0 40.0 40.0 40.0 40.0 40.0 40.0 40.0 40.0 40.0 40.0 40.0 40.0 40.0 40.0 40.0 40.0 40.0 40.0 40.0 40.0 40.0 40.0 40.0 40.0 40.0 40.0 40.0 40.0 40.0 40.0 40.0 40.0 40.0 40.0 40.0 40.0 40.0 40.0 40.0 40.0 40.0 40.0 40.0 40.0 40.0 40.0 40.0 40.0 40.0 40.0 40.0 40.0 40.0 40.0 40.0 40.0 40.0 40.0 40.0 40.0 40.0 40.0 40.0 40.0 40.0 40.0 40.0 40.0 40.0 40.