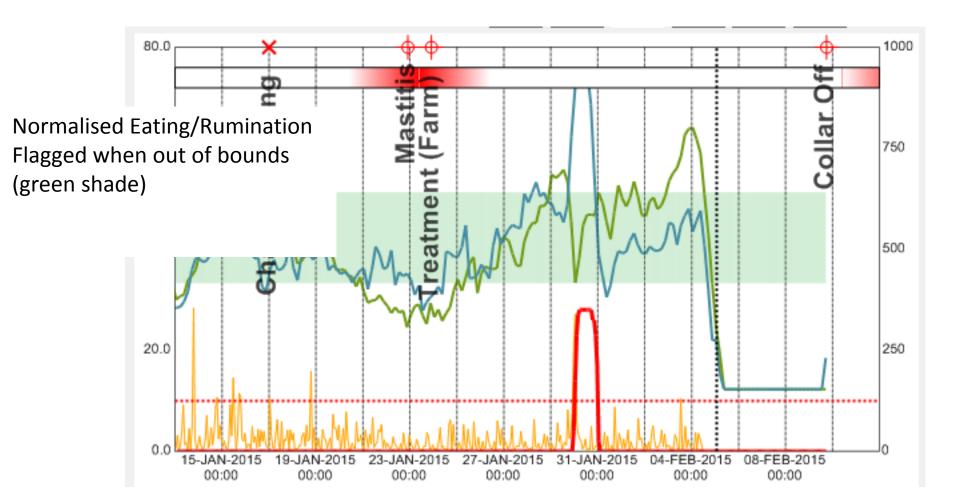

## Mastitis (then culled)

www.silentherdsman.com

## Injured back, receiving treatment

## **Clinical Mastitis**