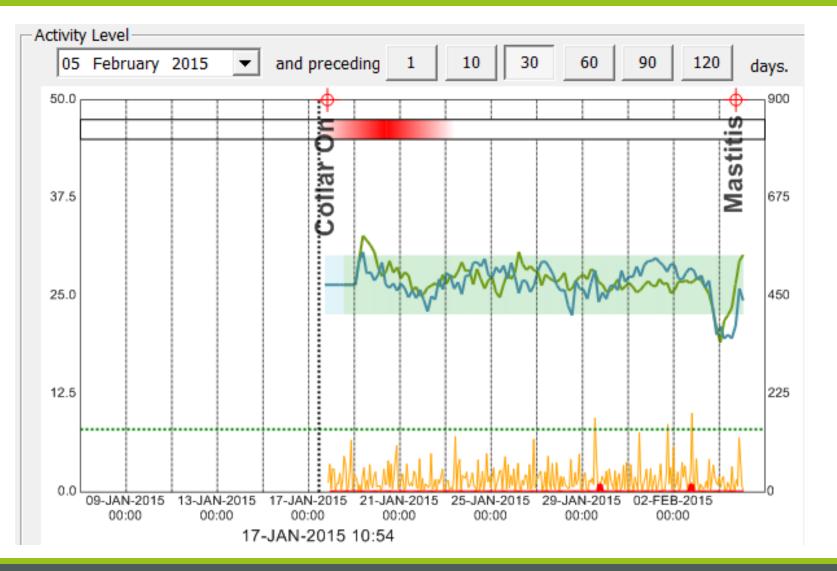

.0 40.0 40.0 40.0 40.0 40.0 40.0 40.0 40.0 40.0 40.0 40.0 40.0 40.0 40.0 40.0 40.0 40.0 40.0 40.0 40.0 40.0 40.0 40.0 40.0 40.0 40.0 40.0 40.0 40.0 40.0 40.0 40.0 40.0 40.0 40.0 40.0 40.0 40.0 40.0 40.0 40.0 40.0 40.0 40.0 40.0 40.0 40.0 40.0 40.0 40.0 40.0 40.0 40.0 40.0 40.0 40.0 40.0 40.0 40.0 40.0 40.0 40.0 40.0 40.0 40.0 40.0 40.0 40.0 40.0 40.0 40.0 40.0 40.0 40.0 40.0 40.0 40.0 40.0 40.0 40.0 40.0 40.0 40.0 40.0 40.0 40.0 40.0 40.0 40.0 40.0

19-JAN-2015

00:00

23-JAN-2015

00:00

27-JAN-2015

00:00

31-JAN-2015

00:00

04-FEB-2015

00:00

0.0

15-JAN-2015

00:00





120

days.

800

600

400

200

08-FEB-2015

00:00

Illness







#### www.silentherdsman.com

## Mastitis (then culled)





www.silentherdsman.com

## Injured back, receiving treatment



## **Clinical Mastitis**





#### Pneumonia





www.silentherdsman.com

## Correlation between Eating Time and Intake





# measurement of time in feede rand weight of feed consumed



## Feed Intake as a function of Time?







- activity an excellent indicator for the onset of oestrus
- activity on its own is a poor indicator of the onset of *illness*
- rumination plus activity enhances the accuracy of oestrus detection
- eating and rumination is an excellent indicator of the onset of illness