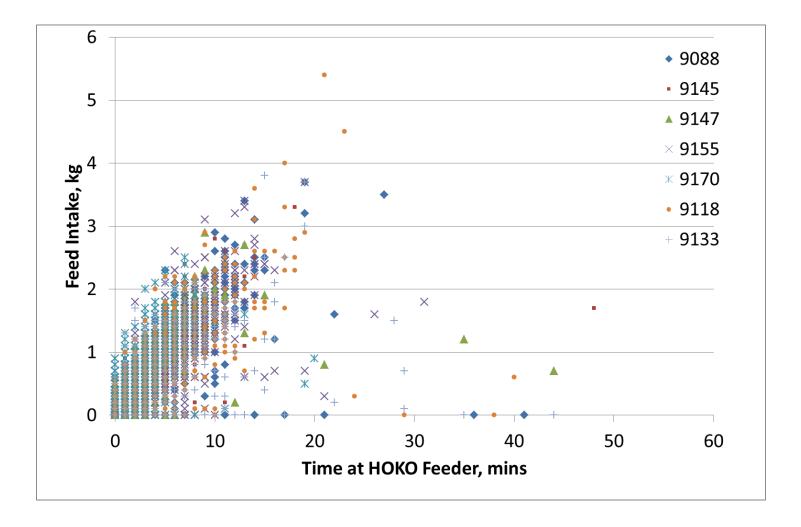

## Correlation between Eating Time and Intake

# measurement of time in feede rand weight of feed consumed

## Feed Intake as a function of Time?

- activity an excellent indicator for the onset of oestrus
- activity on its own is a poor indicator of the onset of *illness*
- rumination plus activity enhances the accuracy of oestrus detection
- eating and rumination is an excellent indicator of the onset of illness