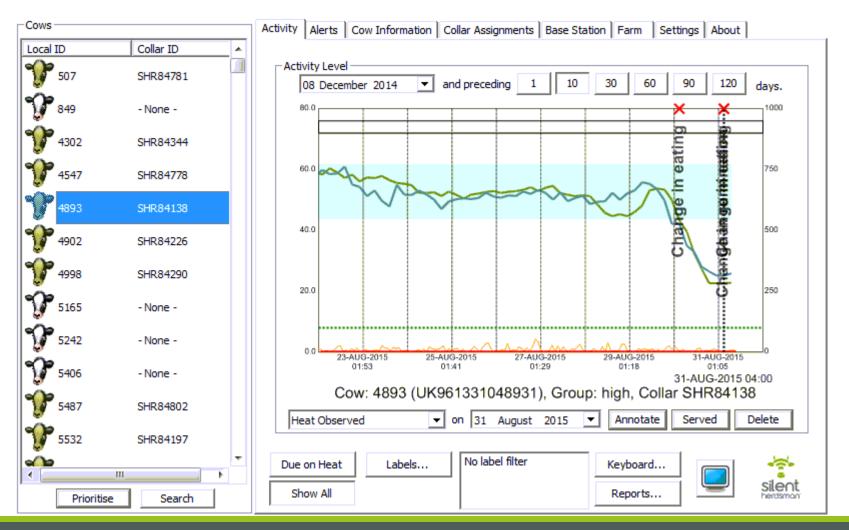

y patent protected head mounted 3-axis accelerometer product providing multiple conditions (currently THREE);
  - activity profiles
  - eating periods
  - rumination periods
- platform provides both 'oestrus' and 'health' alerts based on these conditions
- 'oestrus' accuracy enhanced through consideration of eating and rumination behaviours
- cloud base services offered
  - off-line functionality guaranteed





#### on-line ensures customer service and strategic data opportunities





## Detecting Illness; Results

## **Detecting Illness with Collar?**



- Activity
  - sick cows tend to be less active
- Eating
  - sick cows tend to eat less
- Rumination
  - sick cows tend to ruminate less

## **Normal Dry Cow**





#### Oestrus





## **Rumination Drop in Heat**





#### Sick Cow





#### www.silentherdsman.com







Activity Level 11 February 2015 and preceding 1 10 30 60 90 40.0 40.0 40.0 40.0 40.0 40.0 40.0 40.0 40.0 40.0 40.0 40.0 40.0 40.0 40.0 40.0 40.0 40.0 40.0 40.0 40.0 40.0 40.0 40.0 40.0 40.0 40.0 40.0 40.0 40.0 40.0 40.0 40.0 40.0 40.0 40.0 40.0 40.0 40.0 40.0 40.0 40.0 40.0 40.0 40.0 40.0 40.0 40.0 40.0 40.0 40.0 40.0 40.0 40.0 40.0 40.0 40.0 40.0 40.0 40.0 40.0 40.0 40.0 40.0 40.0 40.0 40.0 40.0 40.0 40.0 40.0 40.0 40.0 40.0 40.0 40.0 40.0 40.0 40.0 40.0 40.0 40.0 40.0 40.0 40.0 40.0 40.0 40.0 40.0 40.0 40.0 40.0 40.0 40.0 40.0 40.0 40.0 40.0 40.0 40.0 40.0 40.0 40.0 40.0 40.0 40.0 40.0 40.0 40.0 40.0 40.0 40.0 40.0 40.0 40.0 40.0 40.0 40.0 40.0 40.0 40.0 40.0 40.0 40.0 40.0 40.0 40.0 40.0 40.0 40.0 40.0 40.0 40.0 40.0 40.0 40.0 40.0 40.0 40.0 40.0 40.