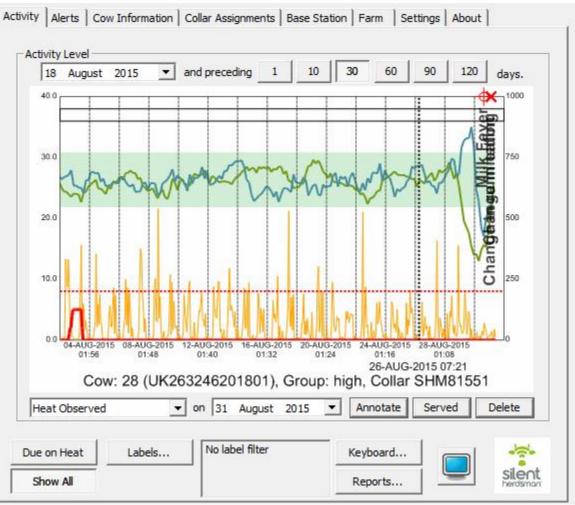

40.0 40.0 40.0 40.0 40.0 40.0 40.0 40.0 40.0 40.0 40.0 40.0 40.0 40.0 40.0 40.0 40.0 40.0 40.0 40.0 40.0 40.0 40.0 40.0 40.0 40.0 40.0 40.0 40.0 40.0 40.0 40.0 40.0 40.0 40.0 40.0 40.0 40.0 40.0 40.0 40.0 40.0 40.0 40.0 40.0 40.0 40.0 40.0 40.0 40.0 40.0 40.0 40.0 40.0 40.0 40.0 40.0 40.0 40.0 40.0 40.0 40.0 40.0 40.0 40.0 40.0 40.0 40.0 40.0 40.0 40.0 40.0 40.0 40.0 40.0 40.0 40.0 40.0 40.0 40.0 40.0 40.0 40.0 40.0 40.0 40.0 40.0 40.0 40.0 40.0 40.0 40.0 40.0 40.0 40.0 40.0 40.0 40.0 40.0 40.0 40.0 40.0 40.0 40.0 40.0 40.0 40.0 40.0 40.0 40.0 40.0 40.0 40.0 40.0 40.0 40.0 40.0 40.0 40.0 40.0 40.0

19-JAN-2015

00:00

23-JAN-2015

00:00

27-JAN-2015

00:00

31-JAN-2015

00:00

04-FEB-2015

00:00

0.0

15-JAN-2015

00:00





120

days.

800

600

400

200

08-FEB-2015

00:00

Illness







#### www.silentherdsman.com

## Mastitis (then culled)





www.silentherdsman.com

## Injured back, receiving treatment



## **Clinical Mastitis**





#### Pneumonia





www.silentherdsman.com

## Correlation between Eating Time and Intake





# measurement of time in feede rand weight of feed consumed



## Feed Intake as a function of Time?







- activity an excellent indicator for the onset of oestrus
- activity on its own is a poor indicator of the onset of *illness*
- rumination plus activity enhances the accuracy of oestrus detection
- eating and rumination is an excellent indicator of the onset of illness