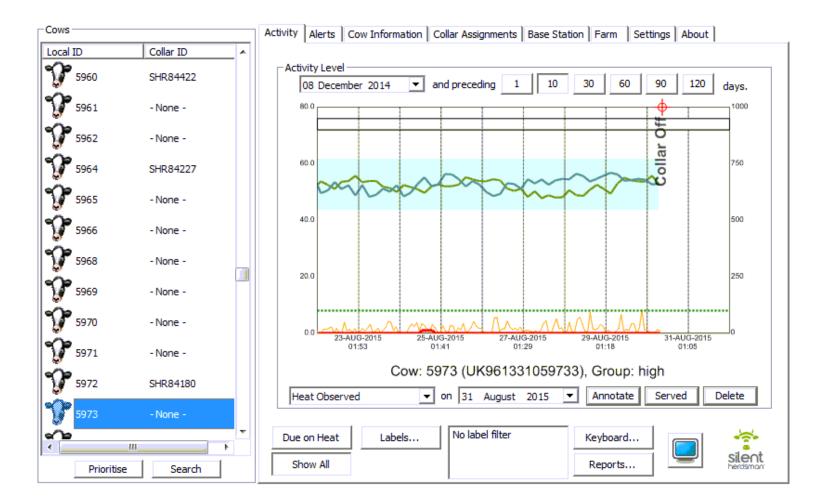

#### www.silentherdsman.com

Activity Level 11 February 2015 and preceding 1 10 30 60 90 40.0 40.0 40.0 40.0 40.0 40.0 40.0 40.0 40.0 40.0 40.0 40.0 40.0 40.0 40.0 40.0 40.0 40.0 40.0 40.0 40.0 40.0 40.0 40.0 40.0 40.0 40.0 40.0 40.0 40.0 40.0 40.0 40.0 40.0 40.0 40.0 40.0 40.0 40.0 40.0 40.0 40.0 40.0 40.0 40.0 40.0 40.0 40.0 40.0 40.0 40.0 40.0 40.0 40.0 40.0 40.0 40.0 40.0 40.0 40.0 40.0 40.0 40.0 40.0 40.0 40.0 40.0 40.0 40.0 40.0 40.0 40.0 40.0 40.0 40.0 40.0 40.0 40.0 40.0 40.0 40.0 40.0 40.0 40.0 40.0 40.0 40.0 40.0 40.0 40.0 40.0 40.0 40.0 40.0 40.0 40.0 40.0 40.0 40.0 40.0 40.0 40.0 40.0 40.0 40.0 40.0 40.0 40.0 40.0 40.0 40.0 40.0 40.0 40.0 40.0 40.0 40.0 40.0 40.0 40.0 40.0 40.0 40.0 40.0 40.0 40.0 40.0 40.0 40.0 40.0 40.0 40.0 40.0 40.0 40.0 40.0 40.0 40.0 40.0 40.0 40.0 40.0 40.0 40.0 40.0 40.0 40.0 40.0 40.0 40.0 40.0 40.0 40.0 40.0 40.0 40.0 40.0 40.0 40.0 40.0 40.0 40.0 40.0 40.0 40.0 40.0 40.0 40.0 40.0 40.0 40.0 40.0 40.0 40.0 40.0 40.0 40.0 40.0 40.0 40.0 40.0 40.0 40.0 40.0 40.0 40.0 40.0 40.0 40.0 40.0 40.0 40.0 40.0 40.0 40.0 40.0 40.0 40.0 40.0 40.0 40.0 40.0 40.0 40.0 40.0 40.0 40.0 40.0 40.0 40.0 40.0 40.0 40.0 40.0 40.0 40.0 40.0 40.0 40.0 40.0 40.0 40.0 40.0 40.0 40.0 40.0 40.0 40.0 40.0 40.0 40.0 40.0 40.0 40.0 40.0 40.0 40.0 40.0 40.0 40.0 40.0 40.0 40.0 40.0 40.0 40.0 40.0 40.0 40.0 40.0 40.0 40.0 40.0 40.0 40.0 40.0 40.0 40.0 40.0 40.0 40.0 40.0 40.0 40.0 40.0 40.0 40.0 40.0 40.0 40.0 40.0 40.0 40.0 40.0 40.0 40.0 40.0 40.0 40.0 40.0 40.0 40.0 40.0 40.0 40.0 40.0 40.0 40.0 40.0 40.0 40.0 40.0 40.0 40.0 40.0 40.0 40.0 40.0 40.0 40.0 40.0 40.0 40.0 40.0 40.0 40.0 40.0 40.0 40.0 40.0 40.0 40.0 40.0 40.0 40.0 40.0 40.0 40.0 40.0 40.0 40.0 40.0 40.0 40.0 40.0 40.0 40.0 40.0 40.0 40.0 40.0

19-JAN-2015

00:00

23-JAN-2015

00:00

27-JAN-2015

00:00

31-JAN-2015

00:00

04-FEB-2015

00:00

0.0

15-JAN-2015

00:00

120

days.

800

600

400

200

08-FEB-2015

00:00

Illness