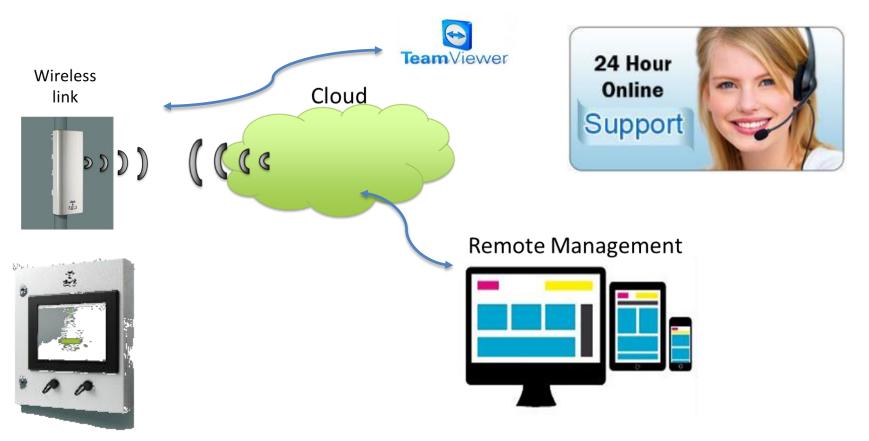

## **Unique Feature Set**

- only patent protected head mounted 3-axis accelerometer product providing multiple conditions (currently THREE);
  - activity profiles
  - eating periods
  - rumination periods
- platform provides both 'oestrus' and 'health' alerts based on these conditions
- 'oestrus' accuracy enhanced through consideration of eating and rumination behaviours
- cloud base services offered
  - off-line functionality guaranteed

#### on-line ensures customer service and strategic data opportunities