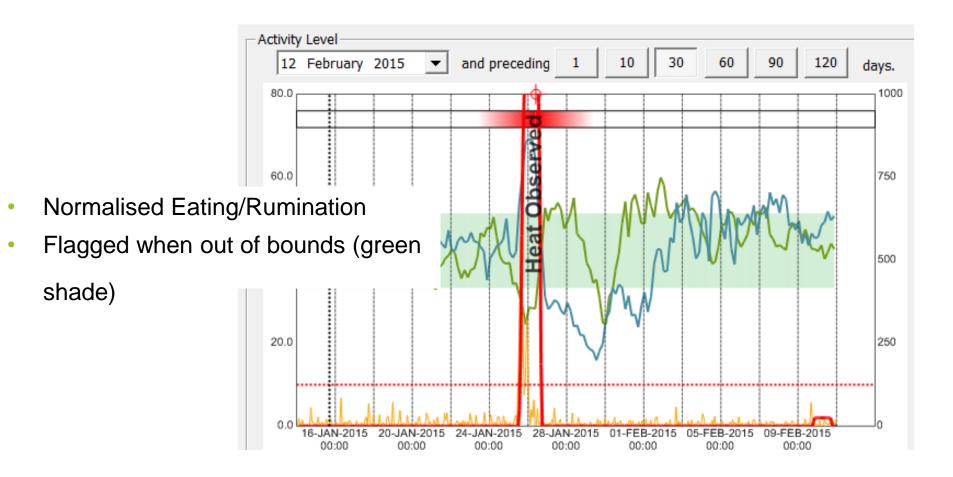

40.0 40.0 40.0 40.0 40.0 40.0 40.0 40.0 40.0 40.0 40.0 40.0 40.0 40.0 40.0 40.0 40.0 40.0 40.0 40.0 40.0 40.0 40.0 40.0 40.0 40.0 40.0 40.0 40.0 40.0 40.0 40.0 40.0 40.0 40.0 40.0 40.0 40.0 40.0 40.0 40.0 40.0 40.0 40.0 40.0 40.0 40.0 40.0 40.0 40.0 40.0 40.0 40.0 40.0 40.0 40.0 40.0 40.0 40.0 40.0 40.0 40.0 40.0 40.0 40.0 40.0 40.0 40.0 40.0 40.0 40.0 40.0 40.0 40.0 40.0 40.0 40.0 40.0 40.0 40.0 40.0 40.0 40.0 40.0 40.0 40.0 40.0 40.0 40.0 40.0 40.0 40.0 40.0 40.0 40.0 40.0

19-JAN-2015

00:00

23-JAN-2015

00:00

27-JAN-2015

00:00

31-JAN-2015

00:00

04-FEB-2015

00:00

0.0

15-JAN-2015

00:00





120

days.

800

600

400

200

08-FEB-2015

00:00

Illness







#### www.silentherdsman.com

## Mastitis (then culled)





www.silentherdsman.com

## Injured back, receiving treatment



## **Clinical Mastitis**





#### Pneumonia





www.silentherdsman.com

## Correlation between Eating Time and Intake





# measurement of time in feede rand weight of feed consumed



## Feed Intake as a function of Time?







- activity an excellent indicator for the onset of oestrus
- activity on its own is a poor indicator of the onset of *illness*
- rumination plus activity enhances the accuracy of oestrus detection
- eating and rumination is an excellent indicator of the onset of illness