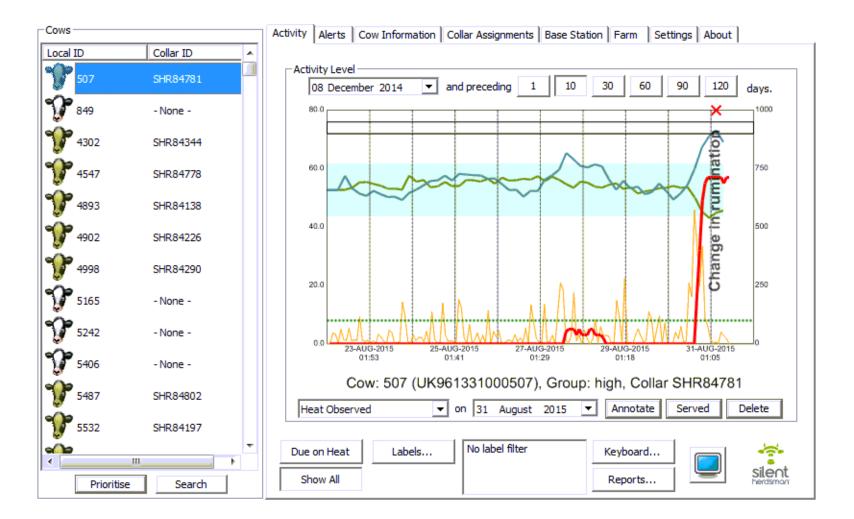

ture Set**



- only patent protected head mounted 3-axis accelerometer product providing multiple conditions (currently THREE);
  - activity profiles
  - eating periods
  - rumination periods
- platform provides both 'oestrus' and 'health' alerts based on these conditions
- 'oestrus' accuracy enhanced through consideration of eating and rumination behaviours
- cloud base services offered
  - off-line functionality guaranteed





#### on-line ensures customer service and strategic data opportunities





## Detecting Illness; Results

## **Detecting Illness with Collar?**



- Activity
  - sick cows tend to be less active
- Eating
  - sick cows tend to eat less
- Rumination
  - sick cows tend to ruminate less

## **Normal Dry Cow**





#### Oestrus





## **Rumination Drop in Heat**





#### Sick Cow





#### www.silentherdsman.com







Activity Level 11 February 2015 and preceding 1 10 30 60 90 40.0 40.0 40.0 40.0 40.0 40.0 40.0 40.0 40.0 40.0 40.0 40.0 40.0 40.0 40.0 40.0 40.0 40.0 40.0 40.0 40.0 40.0 40.0 40.0 40.0 40.0 40.0 40.0 40.0 40.0 40.0 40.0 40.0 40.0 40.0 40.0 40.0 40.0 40.0 40.0 40.0 40.0 40.0 40.0 40.0 40.0 40.0 40.0 40.0 40.0 40.0 40.0 40.0 40.0 40.0 40.0 40.0 40.0 40.0 40.0 40.0 40.0 40.0 40.0 40.0 40.0 40.0 40.0 40.0 40.0 40.0 40.0 40.0 40.0 40.0 40.0 40.0 40.0 40.0 40.0 40.0 40.0 40.0 40.0 40.0 40.0 40.0 40.0 40.0 40.0 40.0 40.0 40.0 40.0 40.0 40.0 40.0 40.0 40.0 40.0 40.0 40.0 40.0 40.0 40.0 40.0 40.0 40.0 40.0 40.0 40.0 40.0 40.0 40.0 40.0 40.0 40.0 40.0 40.0 40.0 40.0 40.0 40.0 40.0 40.0 40.0 40.0 40.0 40.0 40.0 40.0 40.0 40.0 40.0 40.0 40.0 40.0