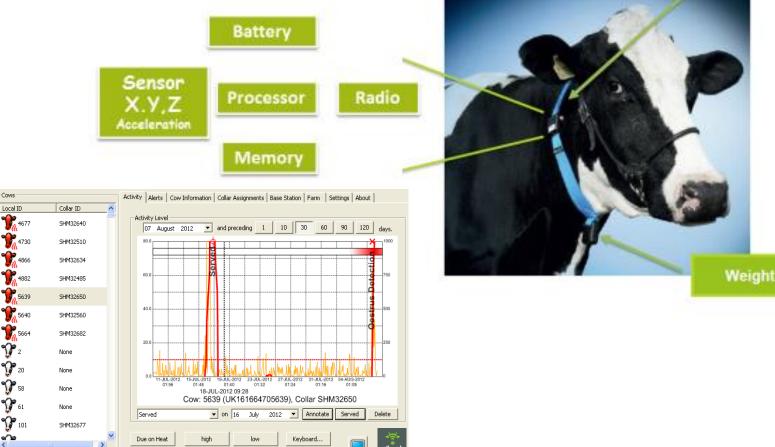

We have a lot of experience with sensors. Strathclyde have developed the "Silent Herdsman" accelerometer collar for estrus detection

Location for Collar Sensor

Prioritise

Search

Show All

heifer

fresh

Reports.