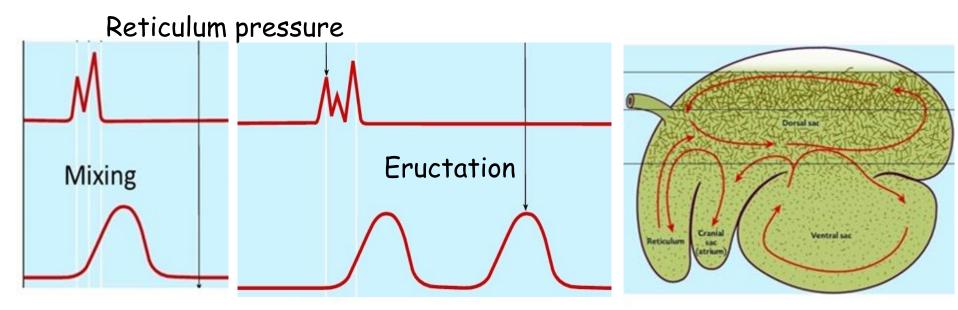

#### Rumen motility

**University** of

Engineering

Strathclvde

Muscular contraction of the reticulum and then rumen creates distinctive pressure waves

Rumen pressure

- Regurgitation contraction (reticular triplet): rumination
- Eructation contraction (ruminal doublet): methane production