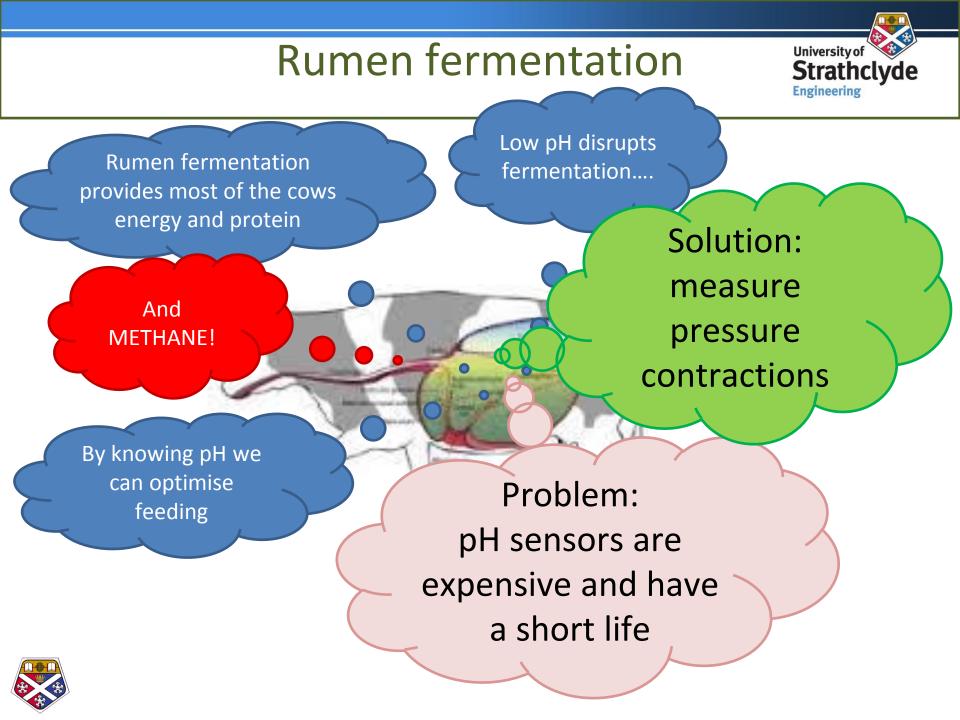

The ability to constantly monitor rumen pressure provides:

- Confirmation of normal rumen function
- Confirmation of normal rumination
- Quantification of methane output
- Early diagnosis of sub-optimal function

Rumen function is a veterinary diagnostic "first response" And monitor this automatically will be extremely useful.

**University** of

Strathclvde