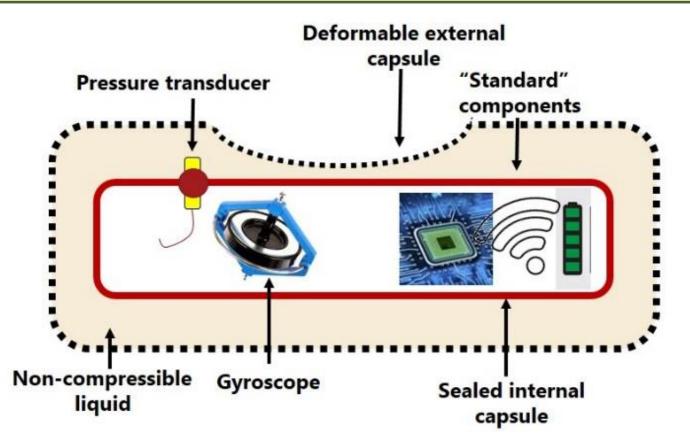

# Proposed RUFUS sensor prototype

**University** of

Engineering

Strathclyde

- mangine action of the sense of