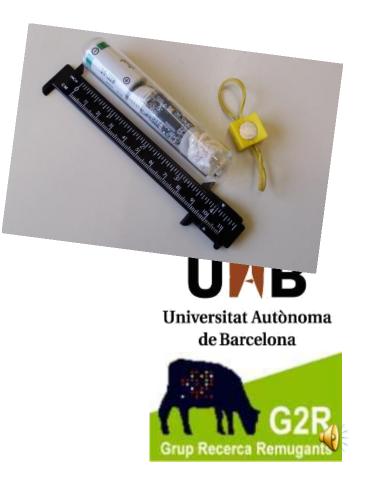

# Barcelona have developed the "BioSens" rumen bolus for temperature measurement in cows, sheep and goats

3.46

t (min)