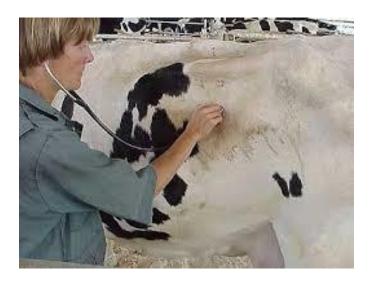

Rumen function is a veterinary diagnostic "first response" And monitor this automatically will be extremely useful.

**University** of

Strathclvde