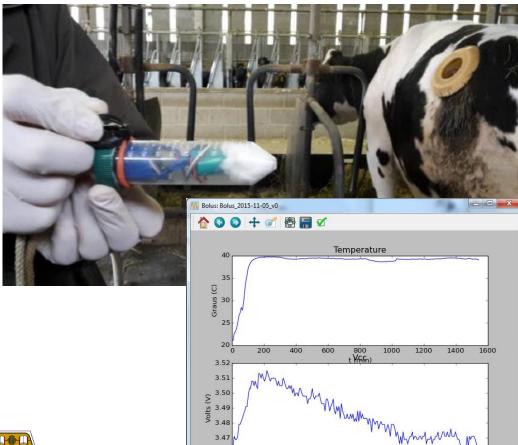

# Barcelona have developed the "BioSens" rumen bolus for temperature measurement in cows, sheep and goats

3.46

t (min)